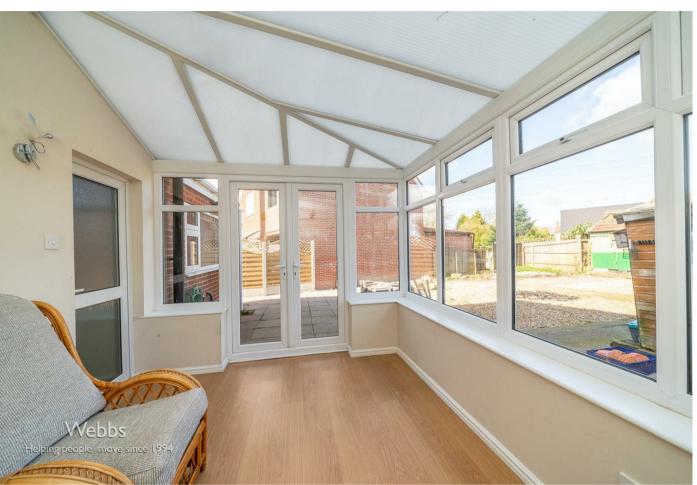

## **Rooms and Dimensions**

**Entrance hall** 

Living room

19'5" x 11'10" (5.92m x 3.63m)

Sitting/dining room

13'5" x 8'0" (4.09m x 2.45m)

Conservatory

14'4" x 8'9" (4.39m x 2.68m)