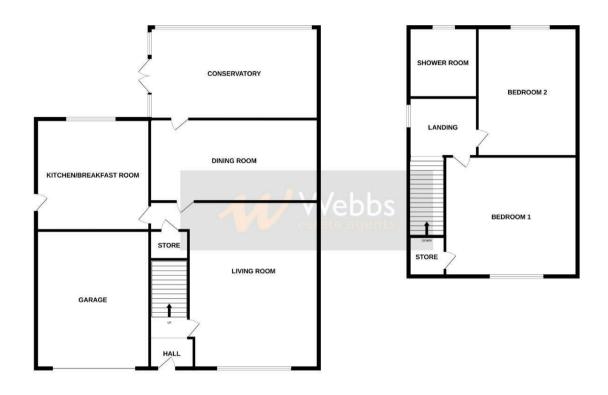

## **Rooms and Dimensions**

**Entrance hall** 

Living room

19'5" x 11'10" (5.92m x 3.63m)

Sitting/dining room

13'5" x 8'0" (4.09m x 2.45m)

Conservatory

14'4" x 8'9" (4.39m x 2.68m)

Breakfast kitchen

11'9" x 10'11" (3.60m x 3.34m)

First floor landing

Bedroom one

12'0" x 12'0" (3.67m x 3.67m)

Bedroom two

11'11" x 8'9" (3.64m x 2.68m)

## **Bathroom**

6'8" x 5'9" (2.05m x 1.77m)

**Extensive front driveway** 

Single garage

Large rear garden with various outbuildings

**COAL MINING** 

**CONNECTIVITY:** 

**PARKING** 

PROPERTY TYPE & CONSTRUCTION

ROOMS

UTILITIES

GROUND FLOOR 1ST FLOOR

Whilst every attempt has been made to ensure the accuracy of the floorplan contained here, measurements of doors, windows, rooms and any other items are segrocamete and no responsibility is taken for any error, prospective purchaser. The services, systems and applicances shown have not been tested and no guarantee also their operation for efficiency can be given.