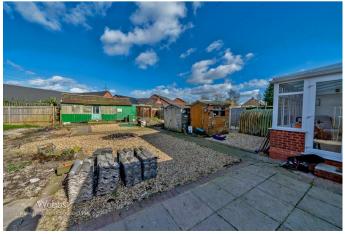

## **Bathroom**

6'8" x 5'9" (2.05m x 1.77m)

**Extensive front driveway** 

Single garage

Large rear garden with various outbuildings

**COAL MINING** 

**CONNECTIVITY:** 

**PARKING** 