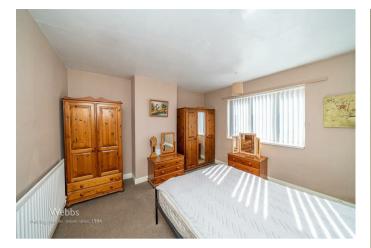

Breakfast kitchen

11'9" x 10'11" (3.60m x 3.34m)

First floor landing

Bedroom one

12'0" x 12'0" (3.67m x 3.67m)

Bedroom two

11'11" x 8'9" (3.64m x 2.68m)